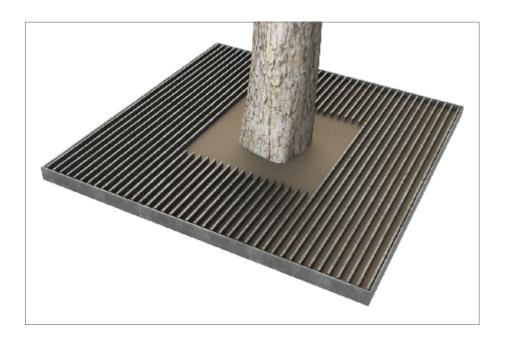

## Tree Grille | ASF 3000/ST Steel Tree Grilles

**Material:** 

**Dimensions:** 

Finish:

Security Fixing:

Irrigation Holes &

Covers:

**Uplighters:** 

Manufactured in 275 carbon steel from recycled sources. Other grades of mild steelare also available

Grilles are available in a large range of sizes: 800, 900, 1000, 1200, 1400, 1500, 1800 & 2000mm² Grilles are also available rectangular, circular and to any bespoke dimension required

Hot Dip Galvanised to BS EN 1461:2009

Grilles and frames are supplied to bolt together using security fixings

ASF can supply tree grilles with irrigation holes and covers in order to give access to the irrigation of the tree root system. Other products relating to irrigation are available on request